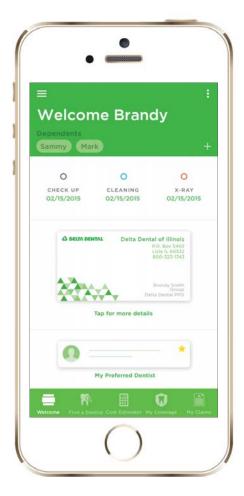

#### Mobile ID Card

No need for a paper card. View and share your ID card from your phone, and easily save it to your device for quick access, including Apple Passbook and Google Wallet.

VEW

#### My Coverage and My Claims

View information on your plan and coverage details, and check the status of claims for you and your family. Easily add your dependents to your account so you can access the whole family's coverage in one spot.