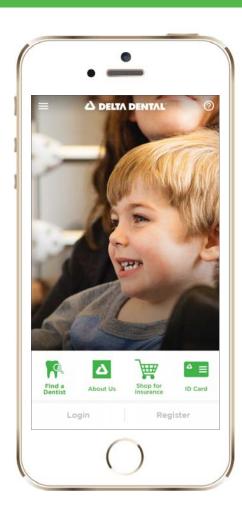

# Using the App Without Logging In

Anyone can use Delta Dental Mobile without logging in to access our Dentist Search, Toothbrush Timer, LifeSmile Score risk assessment and Cost Estimator.

## **Logging In to View Benefits**

Delta Dental subscribers can log in using the username and password they use to log in to our website. If you haven't registered for an account yet, you can do that within the app. If you've forgotten your username or password, you can also retrieve these via Delta Dental Mobile.

#### Find a Dentist

It's easy to find a dentist near you. Search and compare dental offices to find one that suits your needs. Save your family's preferred dentists to your account for easy access.

**Dental Care Cost Estimator** (Not available in all geographic areas.) Find out what to expect with our Dental Care Cost Estimator. Our easy to use tool provides estimated cost ranges on common dental care needs for dentists in your area, now with the option to select your dentist for tailored cost estimates.

#### LifeSmile Score

Do you know how your smile scores? Learn more about your personal oral health risk profile by taking our simple risk assessment survey.

#### **Toothbrush Timer**

Help your family keep up with their oral health routine by using this handy tool. Our timer counts down for two minutes while reminding you to brush each tooth.